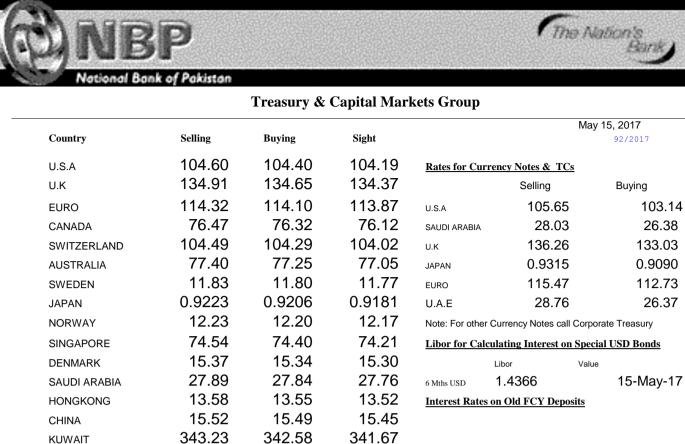

For Transactions over US Dollars <u>5,000/-</u> (cumulative basis) & above and equivalent amount in other currencies, please call Corporate Treasury for rate approval. The rates are market based and subject to change without prior notice. Please ensure that all export bills falling over due today have been reported. Please ensure that all credits in Nostro accounts have been responded. Please ensure that export proceeds are not credited in FC accounts.