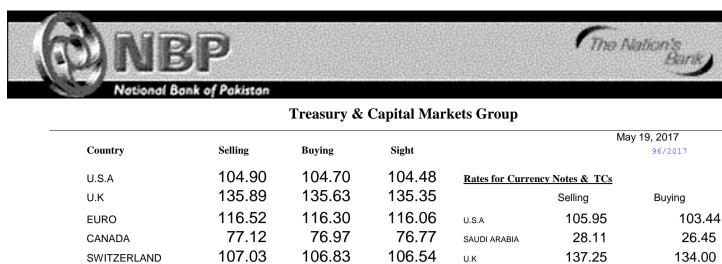

77.74

11.90

12.35

75.22

15.63

27.92

13.45

15.20

24.19

72.09

28.75

28.51

0.0930

EUR

116.6819

3.033

344.80

0.9416

77.54

11.87

12.32

75.02

15.59

27.84

13.42

15.16

24.13

71.90

28.68

28.43

3.025

0.0927

.IPY

0.95

343.90

0.9392

JAPAN

FURO

UAF

6 Mths USD

USD

GBP

JPY

0.9529

117.69

28.85

Value

Note: For other Currency Notes call Corporate Treasury

l ibor

Interest Rates on Old FCY Deposits

Value Date May 23, 2017

1.4141

Libor for Calculating Interest on Special USD Bonds

0.9298

114.90

26.44

19-May-17

0.1000

0.1000

0.0000

77.89

11.92

12.37

75.36

15.66

27.97

13.48

15.23

24.24

72.23

28.81

28.56

3.039

Conversion rates for Frozen FC Deposits, DBC/FCBC, Special USD Bond

0.0931

GBP

136.7300

345.46

0.9434

| Bill Buving Rates | P